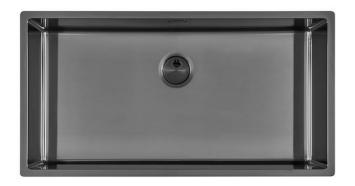

### Sink Skin 800 Gun Metal Undermount

Kitchen Sinks Code: 4458 846

#### **DETAILS**

| Coloring               | Gun Metal                                                       |
|------------------------|-----------------------------------------------------------------|
| Edge/Installation Type | Undermount                                                      |
| Finish                 | PVD                                                             |
| Material               | AISI 304 stainless steel                                        |
| Texture                | Foster brushed                                                  |
| Base                   | 90 cm                                                           |
| Dimensions             | 840 x 440 mm                                                    |
| Standard fittings      | Fixing hooks, gasket, drain, overflow and siphon, boxed packing |
| Mixer holes            | No standard holes                                               |
|                        |                                                                 |

| Built-in hole                 | View technical data sheet                                                                                                                                                                                                                                                                                                                      |
|-------------------------------|------------------------------------------------------------------------------------------------------------------------------------------------------------------------------------------------------------------------------------------------------------------------------------------------------------------------------------------------|
| Drainer                       | No                                                                                                                                                                                                                                                                                                                                             |
| Width                         | 84 cm                                                                                                                                                                                                                                                                                                                                          |
| Bowl dimension                | 800 x 400 mm                                                                                                                                                                                                                                                                                                                                   |
| Number of bowls               | 1 bowl                                                                                                                                                                                                                                                                                                                                         |
| Waste fitting                 | Drain SPACE 3,5"                                                                                                                                                                                                                                                                                                                               |
| Notes:                        | As the product consists of a single seamless steel surface with no gaps or interstices, the use of garbage disposal and waste fitting with automatic control is not permitted.                                                                                                                                                                 |
| FEATURES                      |                                                                                                                                                                                                                                                                                                                                                |
| Gun Metal                     | The Gun Metal finish is obtained by treating steel with a physical process called PVD (Phisical Vacuum Deposition) which deposits particles of noble metals on the surface. The result is a unique and refined aesthetic effect, and an improvement of the mechanical properties of the steel which is more resistant to impact and scratches. |
| ONE SEAMLESS STEEL<br>SURFACE | The waste-fitting and overflow are moulded on the sink. The product is therefore made out of one seamless steel surface, without gaps or interstices. A great plus in terms of hygiene.                                                                                                                                                        |
| Deep bowls                    | This bowls reach an important depth, over 20 cm, thanks to the advanced production technology, that can be offer great capiency and practicity in all the washing operations.                                                                                                                                                                  |
| High thickness                | lmm thick steel. A significant thickness, which guarantees the maximum sturdiness and durability.                                                                                                                                                                                                                                              |
| Perimetral overflow           | The overflow is always a security on the Foster sinks that prevents the overflow of water in case of oversights. The perimeter drain solution improves aesthetics thanks to its square and essential shape.                                                                                                                                    |