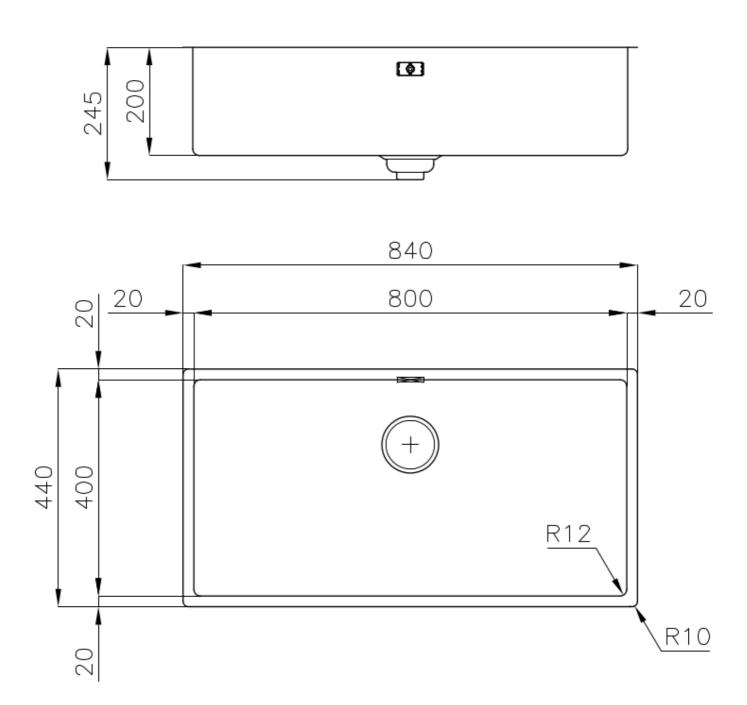

#### **DETAILS**

| Coloring               | Gun Metal                                                       |
|------------------------|-----------------------------------------------------------------|
| Edge/Installation Type | Undermount                                                      |
| Finish                 | PVD                                                             |
| Material               | AISI 304 stainless steel                                        |
| Texture                | Foster brushed                                                  |
| Base                   | 90 cm                                                           |
| Dimensions             | 840 x 440 mm                                                    |
| Standard fittings      | Fixing hooks, gasket, drain, overflow and siphon, boxed packing |
| Mixer holes            | No standard holes                                               |
|                        |                                                                 |

| Built-in hole                 | View technical data sheet                                                                                                                                                                                                                                                                                                                      |
|-------------------------------|------------------------------------------------------------------------------------------------------------------------------------------------------------------------------------------------------------------------------------------------------------------------------------------------------------------------------------------------|
| Drainer                       | No                                                                                                                                                                                                                                                                                                                                             |
| Width                         | 84 cm                                                                                                                                                                                                                                                                                                                                          |
| Bowl dimension                | 800 x 400 mm                                                                                                                                                                                                                                                                                                                                   |
| Number of bowls               | 1 bowl                                                                                                                                                                                                                                                                                                                                         |
| Waste fitting                 | Drain SPACE 3,5"                                                                                                                                                                                                                                                                                                                               |
| Notes:                        | As the product consists of a single seamless steel surface with no gaps or interstices, the use of garbage disposal and waste fitting with automatic control is not permitted.                                                                                                                                                                 |
| FEATURES                      |                                                                                                                                                                                                                                                                                                                                                |
| Gun Metal                     | The Gun Metal finish is obtained by treating steel with a physical process called PVD (Phisical Vacuum Deposition) which deposits particles of noble metals on the surface. The result is a unique and refined aesthetic effect, and an improvement of the mechanical properties of the steel which is more resistant to impact and scratches. |
| ONE SEAMLESS STEEL<br>SURFACE | The waste-fitting and overflow are moulded on the sink. The product is therefore made out of one seamless steel surface, without gaps or interstices. A great plus in terms of hygiene.                                                                                                                                                        |
| Deep bowls                    | This bowls reach an important depth, over 20 cm, thanks to the advanced production technology, that can be offer great capiency and practicity in all the washing operations.                                                                                                                                                                  |
| High thickness                | lmm thick steel. A significant thickness, which guarantees the maximum sturdiness and durability.                                                                                                                                                                                                                                              |
| Perimetral overflow           | The overflow is always a security on the Foster sinks that prevents the overflow of water in case of oversights. The perimeter drain solution improves aesthetics thanks to its square and essential shape.                                                                                                                                    |

### **TECHNICAL DATA**