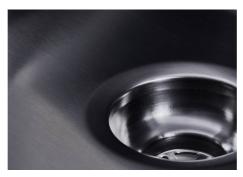

s.                                         |
|---------------------|-------------------------------------------------------------------------------------------------------------------------------------------------------------------------------------------------------|
| Small radius        | Bowls with squared shapes with a modern design and an increased capacity, for a minimal aesthetics connected with an extreme practicity.                                                              |
| Space waste fitting | The elegant SPACE steel cap closes the drain and leaves no visible residues collected in the basket below. Space also has a small footprint and allows the optimal use of the under-sink compartment. |

### **TECHNICAL DATA**

# Foster ==



## Foster ==





### **GALLERY**













### Foster ==

#### **OPTIONAL ACCESSORIES**



Glass chopping board 8631 300



HPDE Twin chopping board 8644 101



8100 303
\* only in combination with the accessory 8644 101

Stainless steel plate rack



Stainless steel plate rack 8100 201



**White bowl** 8153 100



8159 101 \* only in combination with the accessory 8644 101

Graters kit with ring-holder and food collection tray



Iroko-wood sliding chopping board with stainless steel colander 8644 044



Stainless steel basket 8611 000



8151 000 \* only in combination with the accessory 8644 101

Stainless steel perforated tray



### **RECOMMENDED PAIRINGS**





**VELA PLUS GUN METAL satin VOLTA GUN METAL** 8498 126 8491 106