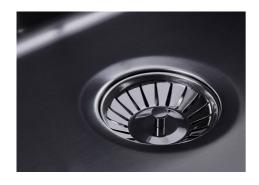

| Built-in hole                 | View technical data sheet                                                                                                                                                                                                                                                                                                                      |
|-------------------------------|------------------------------------------------------------------------------------------------------------------------------------------------------------------------------------------------------------------------------------------------------------------------------------------------------------------------------------------------|
| Drainer                       | No                                                                                                                                                                                                                                                                                                                                             |
| Width                         | 84 cm                                                                                                                                                                                                                                                                                                                                          |
| Bowl dimension                | 800 x 400 mm                                                                                                                                                                                                                                                                                                                                   |
| Number of bowls               | 1 bowl                                                                                                                                                                                                                                                                                                                                         |
| Waste fitting                 | Drain SPACE 3,5"                                                                                                                                                                                                                                                                                                                               |
| Notes:                        | As the product consists of a single seamless steel surface with no gaps or interstices, the use of garbage disposal and waste fitting with automatic control is not permitted.                                                                                                                                                                 |
| FEATURES                      |                                                                                                                                                                                                                                                                                                                                                |
| Gun Metal                     | The Gun Metal finish is obtained by treating steel with a physical process called PVD (Phisical Vacuum Deposition) which deposits particles of noble metals on the surface. The result is a unique and refined aesthetic effect, and an improvement of the mechanical properties of the steel which is more resistant to impact and scratches. |
| ONE SEAMLESS STEEL<br>SURFACE | The waste-fitting and overflow are moulded on the sink. The product is therefore made out of one seamless steel surface, without gaps or interstices. A great plus in terms of hygiene.                                                                                                                                                        |
| Deep bowls                    | This bowls reach an important depth, over 20 cm, thanks to the advanced production technology, that can be offer great capiency and practicity in all the washing operations.                                                                                                                                                                  |
| High thickness                | lmm thick steel. A significant thickness, which guarantees the maximum sturdiness and durability.                                                                                                                                                                                                                                              |
| Perimetral overflow           | The overflow is always a security on the Foster sinks that prevents the overflow of water in case of oversights. The perimeter drain solution improves aesthetics thanks to its square and essential shape.                                                                                                                                    |

| Save space system   | Drain and siphon are designed to leave as much space as possible in the under-sink area, more and more useful today for theseparate waste collection systems.                                         |
|---------------------|-------------------------------------------------------------------------------------------------------------------------------------------------------------------------------------------------------|
| Small radius        | Bowls with squared shapes with a modern design and an increased capacity, for a minimal aesthetics connected with an extreme practicity.                                                              |
| Space waste fitting | The elegant SPACE steel cap closes the drain and leaves no visible residues collected in the basket below. Space also has a small footprint and allows the optimal use of the under-sink compartment. |

### **GALLERY**