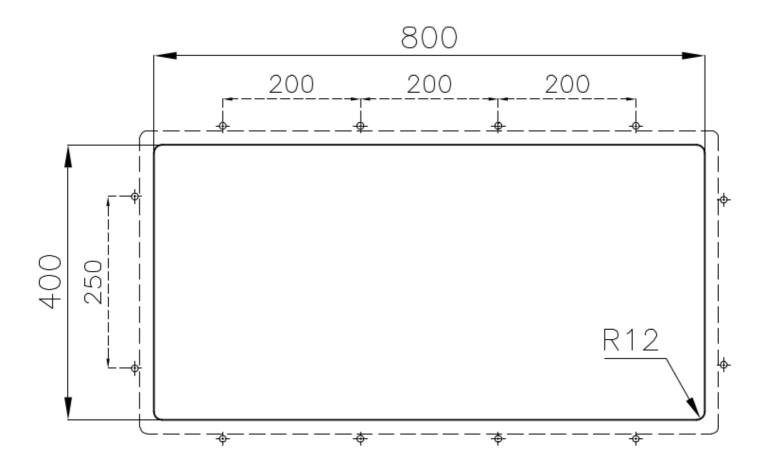

| Built-in hole                 | View technical data sheet                                                                                                                                                                                                                                                                                                                      |
|-------------------------------|------------------------------------------------------------------------------------------------------------------------------------------------------------------------------------------------------------------------------------------------------------------------------------------------------------------------------------------------|
| Drainer                       | No                                                                                                                                                                                                                                                                                                                                             |
| Width                         | 84 cm                                                                                                                                                                                                                                                                                                                                          |
| Bowl dimension                | 800 x 400 mm                                                                                                                                                                                                                                                                                                                                   |
| Number of bowls               | 1 bowl                                                                                                                                                                                                                                                                                                                                         |
| Waste fitting                 | Drain SPACE 3,5"                                                                                                                                                                                                                                                                                                                               |
| Notes:                        | As the product consists of a single seamless steel surface with no gaps or interstices, the use of garbage disposal and waste fitting with automatic control is not permitted.                                                                                                                                                                 |
| FEATURES                      |                                                                                                                                                                                                                                                                                                                                                |
| Gun Metal                     | The Gun Metal finish is obtained by treating steel with a physical process called PVD (Phisical Vacuum Deposition) which deposits particles of noble metals on the surface. The result is a unique and refined aesthetic effect, and an improvement of the mechanical properties of the steel which is more resistant to impact and scratches. |
| ONE SEAMLESS STEEL<br>SURFACE | The waste-fitting and overflow are moulded on the sink. The product is therefore made out of one seamless steel surface, without gaps or interstices. A great plus in terms of hygiene.                                                                                                                                                        |
| Deep bowls                    | This bowls reach an important depth, over 20 cm, thanks to the advanced production technology, that can be offer great capiency and practicity in all the washing operations.                                                                                                                                                                  |
| High thickness                | lmm thick steel. A significant thickness, which guarantees the maximum sturdiness and durability.                                                                                                                                                                                                                                              |
| Perimetral overflow           | The overflow is always a security on the Foster sinks that prevents the overflow of water in case of oversights. The perimeter drain solution improves aesthetics thanks to its square and essential shape.                                                                                                                                    |

### **TECHNICAL DATA**