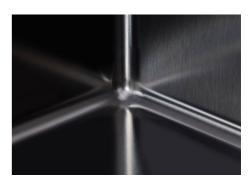

| Built-in hole                 | View technical data sheet                                                                                                                                                                                                                                                                                                                      |
|-------------------------------|------------------------------------------------------------------------------------------------------------------------------------------------------------------------------------------------------------------------------------------------------------------------------------------------------------------------------------------------|
| Drainer                       | No                                                                                                                                                                                                                                                                                                                                             |
| Width                         | 84 cm                                                                                                                                                                                                                                                                                                                                          |
| Bowl dimension                | 800 x 400 mm                                                                                                                                                                                                                                                                                                                                   |
| Number of bowls               | 1 bowl                                                                                                                                                                                                                                                                                                                                         |
| Waste fitting                 | Drain SPACE 3,5"                                                                                                                                                                                                                                                                                                                               |
| Notes:                        | As the product consists of a single seamless steel surface with no gaps or interstices, the use of garbage disposal and waste fitting with automatic control is not permitted.                                                                                                                                                                 |
| FEATURES                      |                                                                                                                                                                                                                                                                                                                                                |
| Gun Metal                     | The Gun Metal finish is obtained by treating steel with a physical process called PVD (Phisical Vacuum Deposition) which deposits particles of noble metals on the surface. The result is a unique and refined aesthetic effect, and an improvement of the mechanical properties of the steel which is more resistant to impact and scratches. |
| ONE SEAMLESS STEEL<br>SURFACE | The waste-fitting and overflow are moulded on the sink. The product is therefore made out of one seamless steel surface, without gaps or interstices. A great plus in terms of hygiene.                                                                                                                                                        |
| Deep bowls                    | This bowls reach an important depth, over 20 cm, thanks to the advanced production technology, that can be offer great capiency and practicity in all the washing operations.                                                                                                                                                                  |
| High thickness                | lmm thick steel. A significant thickness, which guarantees the maximum sturdiness and durability.                                                                                                                                                                                                                                              |
| Perimetral overflow           | The overflow is always a security on the Foster sinks that prevents the overflow of water in case of oversights. The perimeter drain solution improves aesthetics thanks to its square and essential shape.                                                                                                                                    |

| Save space system   | Drain and siphon are designed to leave as much space as possible in the under-sink area, more and more useful today for theseparate waste collection systems.                                         |
|---------------------|-------------------------------------------------------------------------------------------------------------------------------------------------------------------------------------------------------|
| Small radius        | Bowls with squared shapes with a modern design and an increased capacity, for a minimal aesthetics connected with an extreme practicity.                                                              |
| Space waste fitting | The elegant SPACE steel cap closes the drain and leaves no visible residues collected in the basket below. Space also has a small footprint and allows the optimal use of the under-sink compartment. |