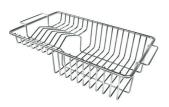

Stainless steel basket 8611 000

8151 000 \* only in combination with the accessory 8644 101

Stainless steel perforated tray